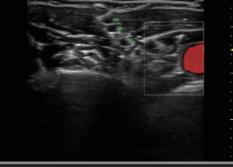

#### **Probe Button**

Smart-design button on both sides of probe, allows user to readily interact with the system by freeing both occupied hands.

Intercostal Nerve

**Sciatic Nerve** 

Heart 4-Chamber

**Brachial Plexus** 