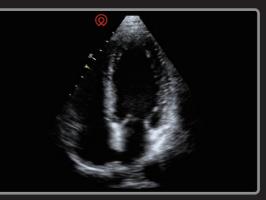

#### **Probe Button**

Smart-design button on both sides of probe, allows user to readily interact with the system by freeing both occupied hands.

Intercostal Nerve

**Sciatic Nerve** 

Heart 4-Chamber

**Brachial Plexus** 