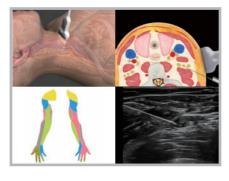

Median Nerve

**Hockey Stick Probe** 

space operation.

A dedicated probe for distal extremity

use, with very high frequency and light

weight design, it is a perfect tool for excellent detail imaging and limited