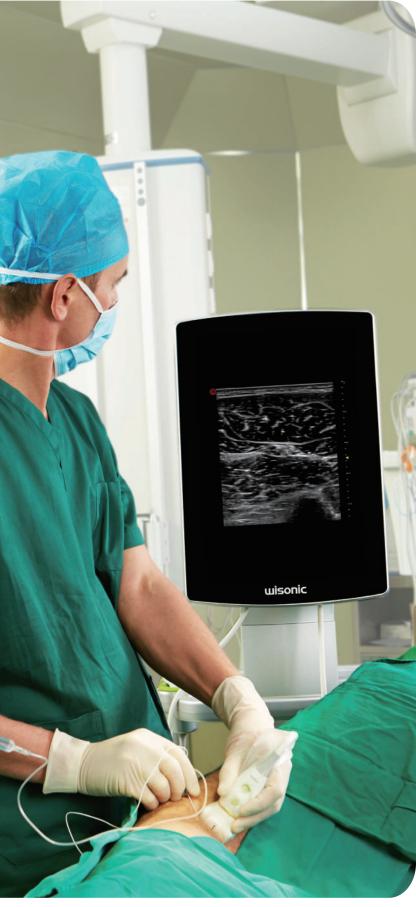

# **Oreprofessional Application**

Focusing on every detail of machine design, our experts have endeavoured to make Navi the simplest to use ultrasound on the market. Navi is designed to be indispensable as previously difficult tasks become routine with sight. "Seeing is believing" and with the Navi there will be no more stabbing in the dark.

#### **Probe Button**

Smart-design button on both sides of probe, allows user to readily interact with the system by freeing both occupied hands.

Intercostal Nerve

**Sciatic Nerve** 

Heart 4-Chamber

**Brachial Plexus** 