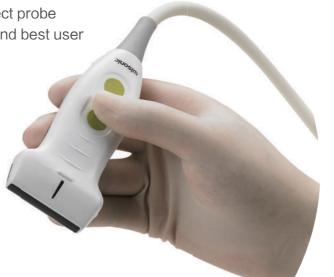

The innovative mid-line design along with the project probe direction indicator provides outstanding accuracy and best user experience.

#### **Probe Button**

Smart-design button on both sides of probe, allows user to readily interact with the system by freeing both occupied hands.

Intercostal Nerve

**Sciatic Nerve** 

Heart 4-Chamber

**Brachial Plexus** 