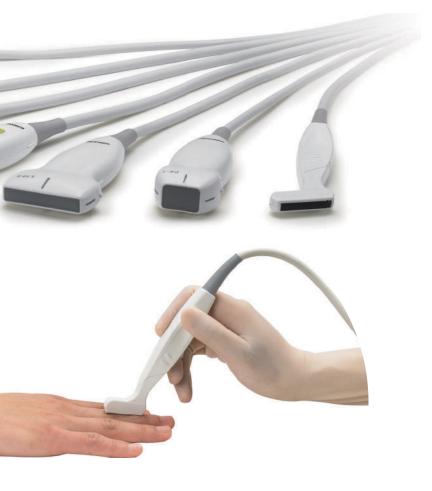

### **⊘** Comprehensive Range of Applications

The wide range of transducers available means you will never be limited to applications, from large patients to the smallest of paediatrics - the Navi can do it all.

Median Nerve

**Hockey Stick Probe** 

space operation.

A dedicated probe for distal extremity

use, with very high frequency and light

weight design, it is a perfect tool for excellent detail imaging and limited