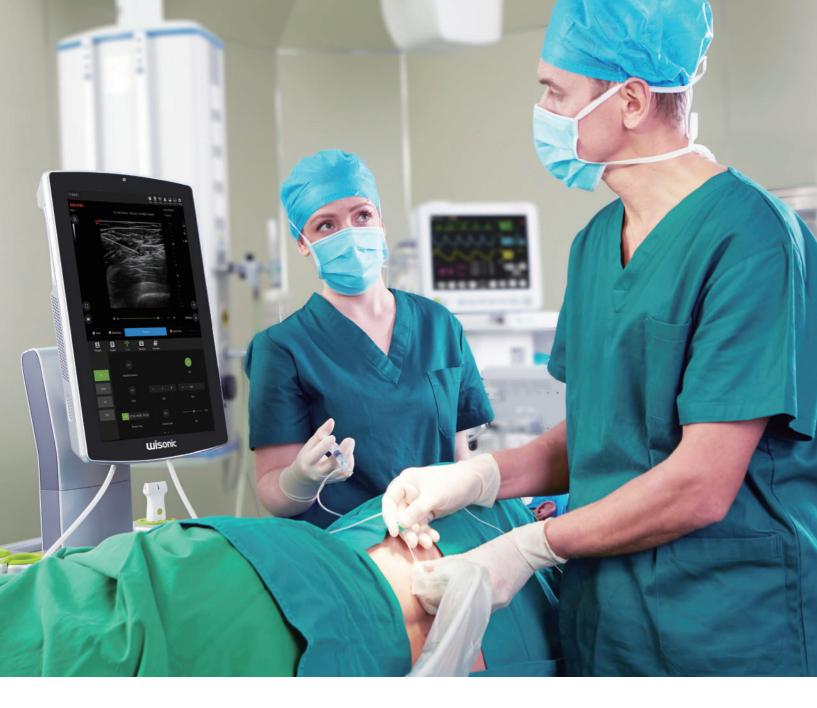

#### Remarkable Needle Recognition wiNeedle Intelligent Needle Visualization Technology

- The most challenging work during nerve block procedures is distinguishing the needle from the tissue.
- Navi answers this by providing a very intelligent wiNeedle feature.
- WiNeedle utilises 3rd generation needle visualisation technology to automatically recognise the needle being introduced to the tissue. This greatly enhances the appearance of the needle to make needle guidance as easy as possible.

# **Oreprofessional Application**

Focusing on every detail of machine design, our experts have endeavoured to make Navi the simplest to use ultrasound on the market. Navi is designed to be indispensable as previously difficult tasks become routine with sight. "Seeing is believing" and with the Navi there will be no more stabbing in the dark.